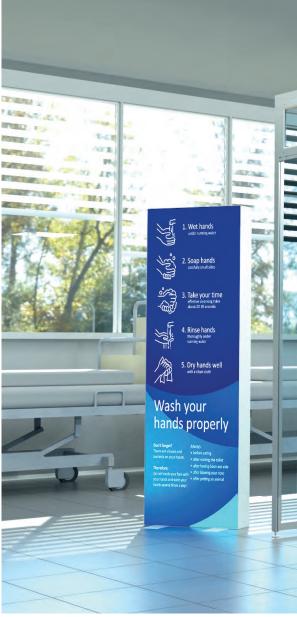

# QUICK AND SIMPLE. AVAILABLE AT SHORT NOTICE. EASY TO CLEAN.

Simple and modular thanks to the combination of panels, uprights and beams.