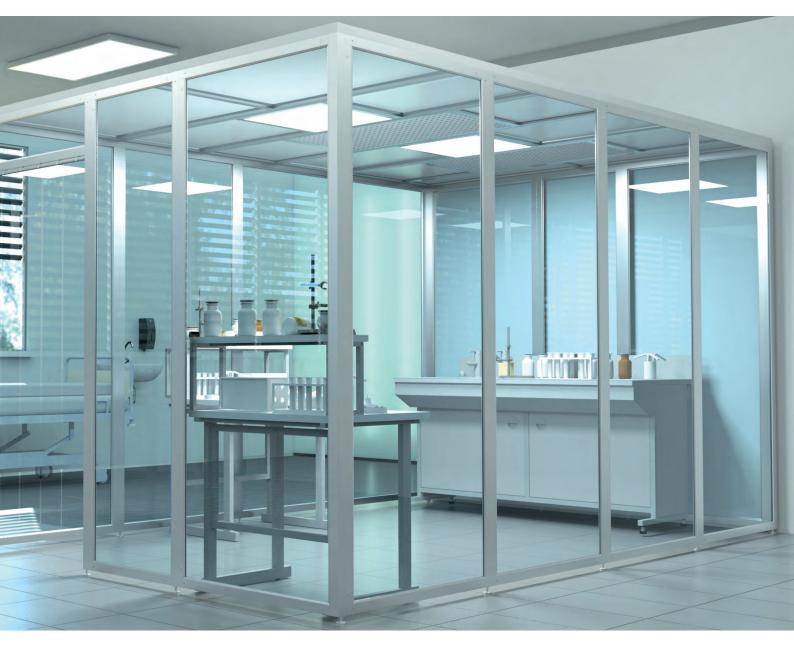

# CLEANROOM ATMOSPHERE WITH OUR CLEANROOM KITS.

Cleanroom cabin made of resistant aluminium and acrylic glass

# Treatment Cabins

Our self-assembly kits are available in different sizes.

# When standard partition walls are not enough.

Wherever a cleanroom atmosphere is required, our cleanroom kits are the perfect solution. By means of our optional filter fan units (FFU) the air from inside the cabin is pressed outwards, providing a dust-free treatment room. The components used are made of aluminium and acrylic glass and are particularly easy to clean.