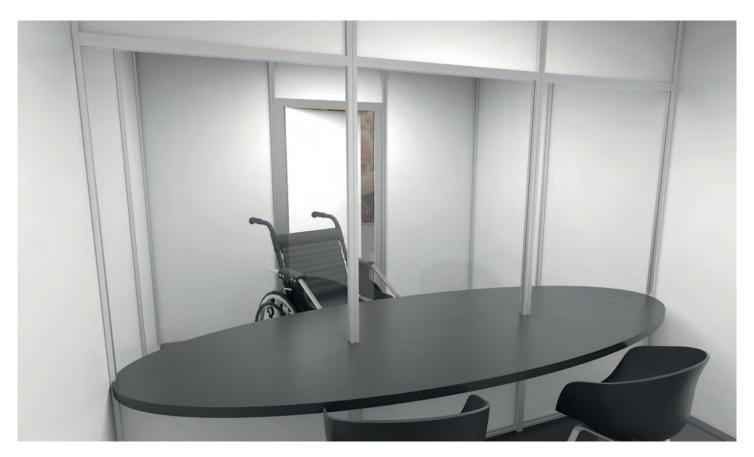

# **HEALTH CARE**

# Visiting Rooms

The modular design permits the installation of opaque panels and acrylic glass as desired.

# Personal visits with a good and safe feeling.

In private life, there is nothing that could ever replace personal contact. To enable visits to facilities of all kinds, both sides must be protected. Visiting rooms built with our modular wall system can be quickly and easily adapted to different needs in terms of size and material.