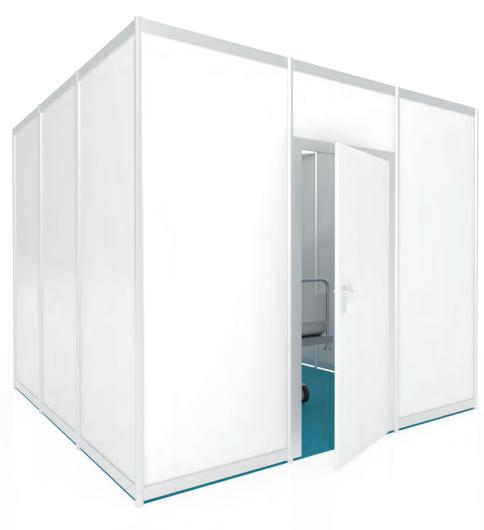

# **HEALTH CARE**

# Visiting Rooms

The modular design permits the installation of opaque panels and acrylic glass as desired.

# Personal visits with a good and safe feeling.

In private life, there is nothing that could ever replace personal contact. To enable visits to facilities of all kinds, both sides must be protected. Visiting rooms built with our modular wall system can be quickly and easily adapted to different needs in terms of size and material.