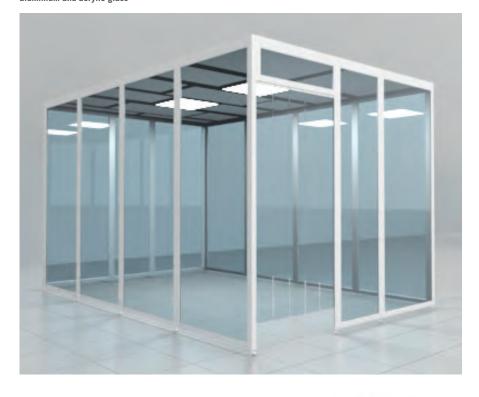

# CLEANROOM ATMOSPHERE WITH OUR CLEANROOM KITS.

Cleanroom cabin made of resistant aluminium and acrylic glass

# Treatment Cabins

Our self-assembly kits are available in different sizes.

# When standard partition walls are not enough.

Wherever a cleanroom atmosphere is required, our cleanroom kits are the perfect solution. By means of our optional filter fan units (FFU) the air from inside the cabin is pressed outwards, providing a dust-free treatment room. The components used are made of aluminium and acrylic glass and are particularly easy to clean.