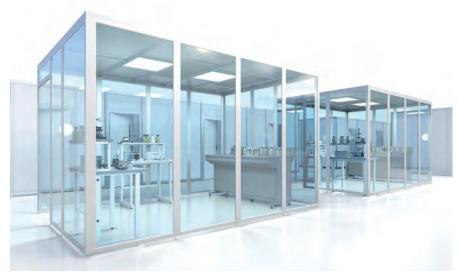

# Mobile Emergency Units

The modular design allows for easy and quick extensions.

## Fast reaction: for more treatment beds.

To compensate for the increasing lack of treatment rooms, our partition wall system can be used to build rooms for emergency hospitals. This enables medical examinations in separate cabins in next to no time.

Thanks to the quick and easy installation and/or conversion and the wide range of accessories, our partition wall system is immediately ready for use and can be perfectly adapted to the individual field of application.