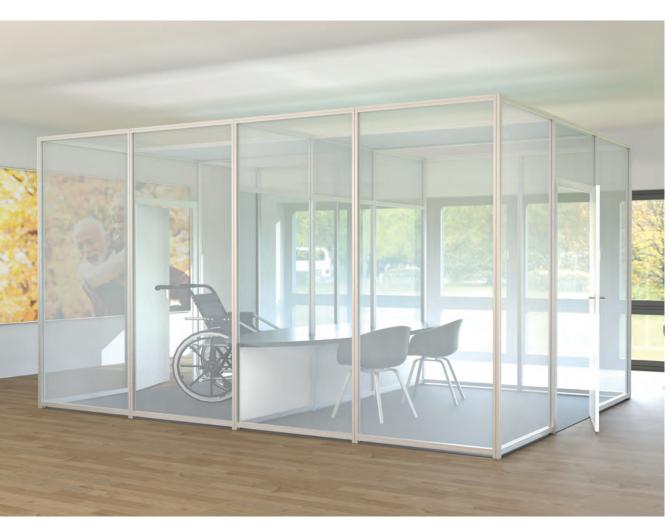

In addition, we also offer full service from individual advice to delivery and installation (if required).

Clearly separated areas for a safe visit

KEEP IN TOUCH AND STAY SAFE IN ALL AREAS.

# Visiting Rooms

The modular design permits the installation of opaque panels and acrylic glass as desired.

# Personal visits with a good and safe feeling.

In private life, there is nothing that could ever replace personal contact. To enable visits to facilities of all kinds, both sides must be protected. Visiting rooms built with our modular wall system can be quickly and easily adapted to different needs in terms of size and material.