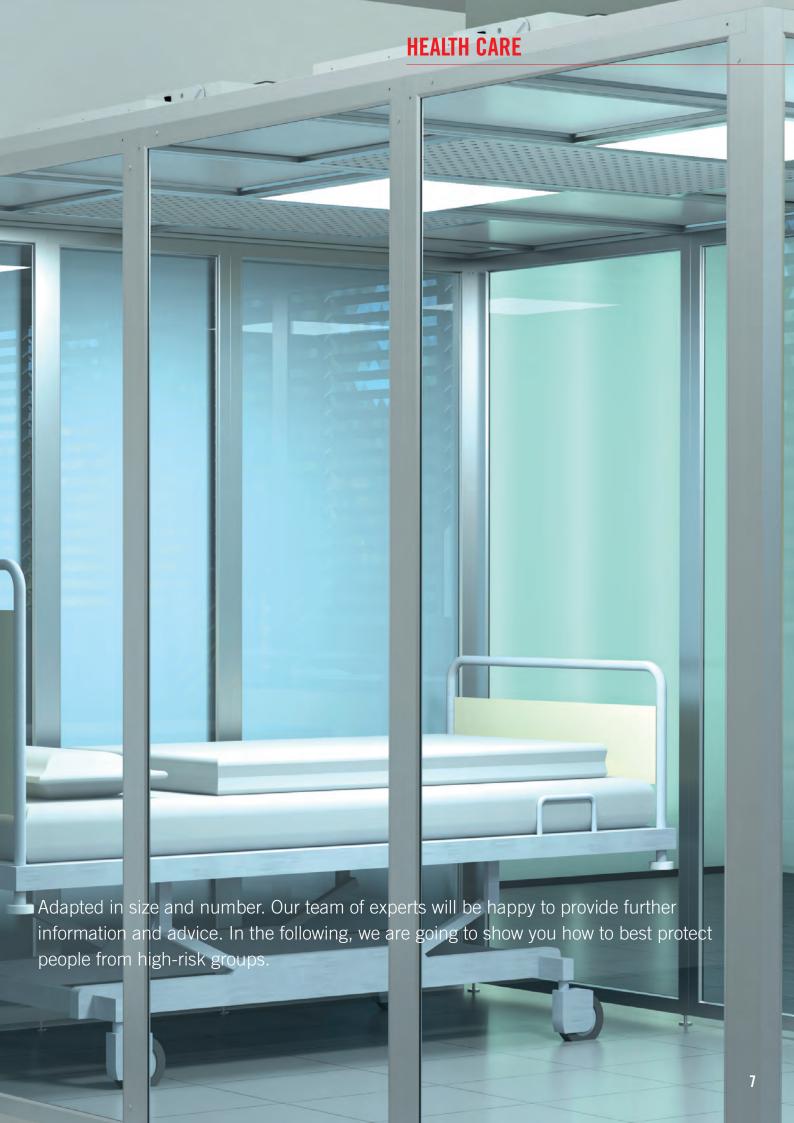

# **HEALTH CARE**

# Mobile Emergency Units

The modular design allows for easy and quick extensions.

## Fast reaction: for more treatment beds.

To compensate for the increasing lack of treatment rooms, our partition wall system can be used to build rooms for emergency hospitals. This enables medical examinations in separate cabins in next to no time.

Thanks to the quick and easy installation and/or conversion and the wide range of accessories, our partition wall system is immediately ready for use and can be perfectly adapted to the individual field of application.