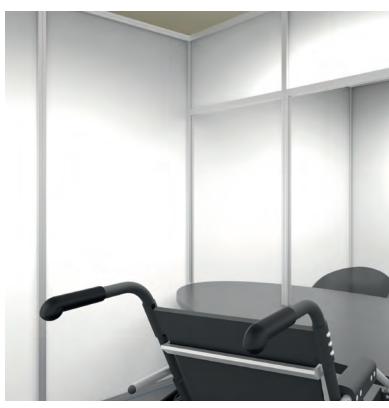

# **HEALTH CARE**

# Visiting Rooms

The modular design permits the installation of opaque panels and acrylic glass as desired.

# Personal visits with a good and safe feeling.

In private life, there is nothing that could ever replace personal contact. To enable visits to facilities of all kinds, both sides must be protected. Visiting rooms built with our modular wall system can be quickly and easily adapted to different needs in terms of size and material.