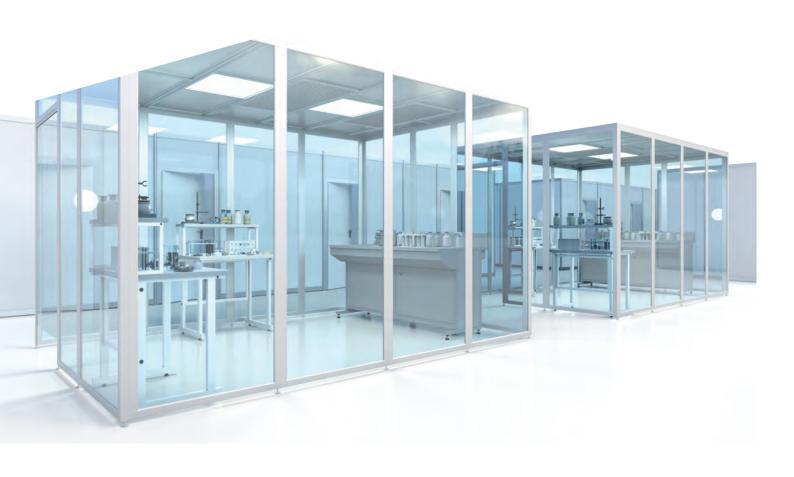

# CLEANROOM ATMOSPHERE WITH OUR CLEANROOM KITS.

Cleanroom cabin made of resistant aluminium and acrylic glass

# When standard partition walls are not enough.

Wherever a cleanroom atmosphere is required, our cleanroom kits are the perfect solution. By means of our optional filter fan units (FFU) the air from inside the cabin is pressed outwards, providing a dust-free treatment room. The components used are made of aluminium and acrylic glass and are particularly easy to clean.