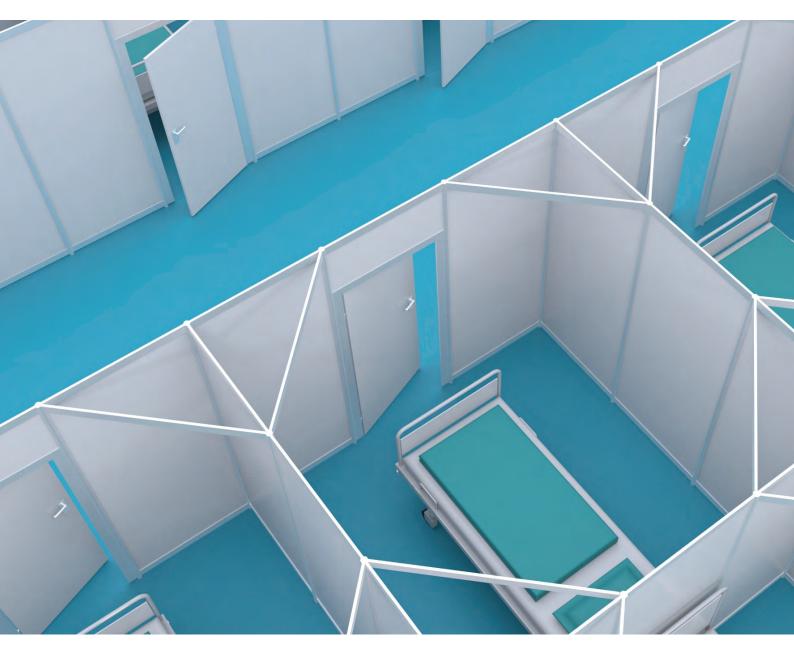

When hospitals are running out of beds, large halls must be converted for emergency use. Our partition wall system not only helps to use the available space as efficiently as possible, but also to protect individual privacy. Self-assembly Cleanroom kits for further treatments are available too. Always tailored to your individual needs and requirements.

# QUICK AND SIMPLE. AVAILABLE AT SHORT NOTICE. EASY TO CLEAN.

Simple and modular thanks to the combination of panels, uprights and beams.

## Fast reaction: for more treatment beds.

To compensate for the increasing lack of treatment rooms, our partition wall system can be used to build rooms for emergency hospitals. This enables medical examinations in separate cabins in next to no time.

Thanks to the quick and easy installation and/or conversion and the wide range of accessories, our partition wall system is immediately ready for use and can be perfectly adapted to the individual field of application.