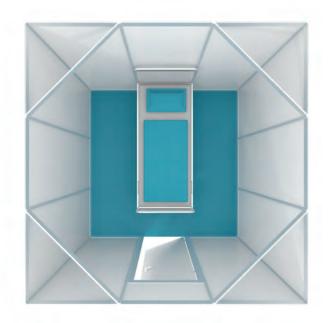

# Mobile Emergency Units

The modular design allows for easy and quick extensions.

## Fast reaction: for more treatment beds.

To compensate for the increasing lack of treatment rooms, our partition wall system can be used to build rooms for emergency hospitals. This enables medical examinations in separate cabins in next to no time.

Thanks to the quick and easy installation and/or conversion and the wide range of accessories, our partition wall system is immediately ready for use and can be perfectly adapted to the individual field of application.