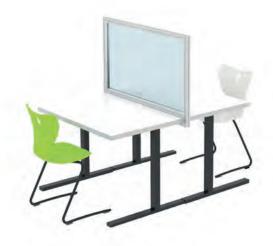

# THE PERFECT PROTECTION FOR ALL AGES.

Solution for teamwork

Safety for students in small spaces

Classrooms

### Making lessons possible even in emergency situations.

Classrooms have limited space. Our modular systems are ideal for using this space efficiently and allowing as many students as possible to attend classes. They can be converted from frontal teaching to group work, depending on the type of lesson: the perfect protection for every situation.