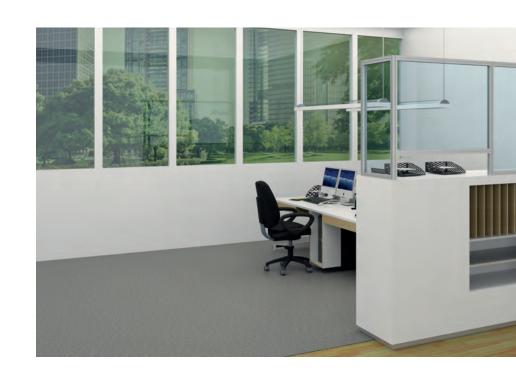

### Registrations

Hygiene protection with opening

### Safe and functional at the same time.

Our hygiene protections adapts to the local conditions – not the other way round. Depending on the purpose and location, openings can be integrated into the partition walls to allow a safe exchange of documents.