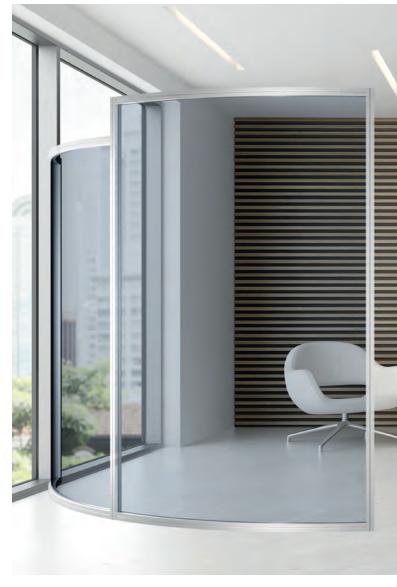

Perfectly integrated: curved forms

Separate waiting zones

Waiting Rooms | Communal Areas

### Waiting areas: both temporary and permanent.

Apart from a great variety of mobile and temporary equipment, our product portfolio also includes customized solutions. Specially adapted to your local conditions and perfectly suited for permanent use. The high-quality aluminium extrusions can be coated in any RAL colour. The frames guarantee consistent quality over decades. Best yet, panels and fabrics can be exchanged as often as desired to create a new look.