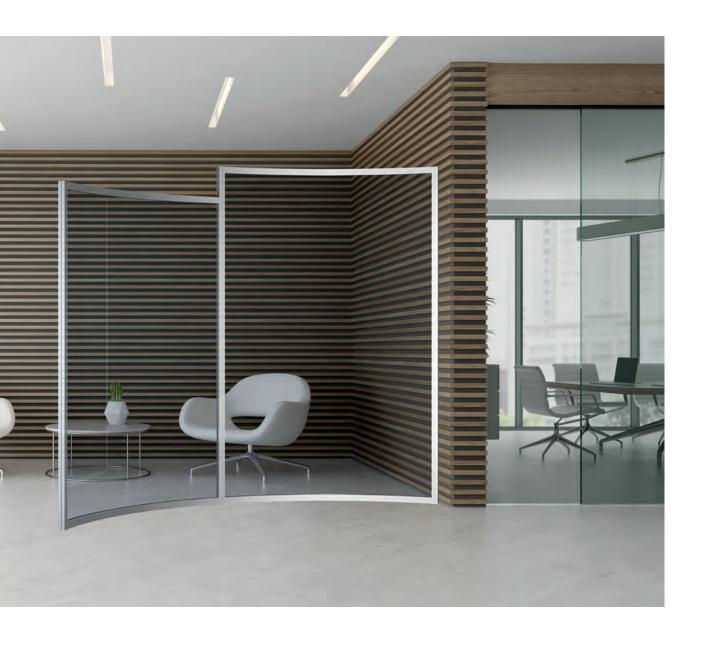

Perfectly integrated: curved forms

Separate waiting zones

Waiting Rooms | Communal Areas

### Waiting areas: both temporary and permanent.

Apart from a great variety of mobile and temporary equipment, our product portfolio also includes customized solutions. Specially adapted to your local conditions and perfectly suited for permanent use. The high-quality aluminium extrusions can be coated in any RAL colour. The frames guarantee consistent quality over decades. Best yet, panels and fabrics can be exchanged as often as desired to create a new look.