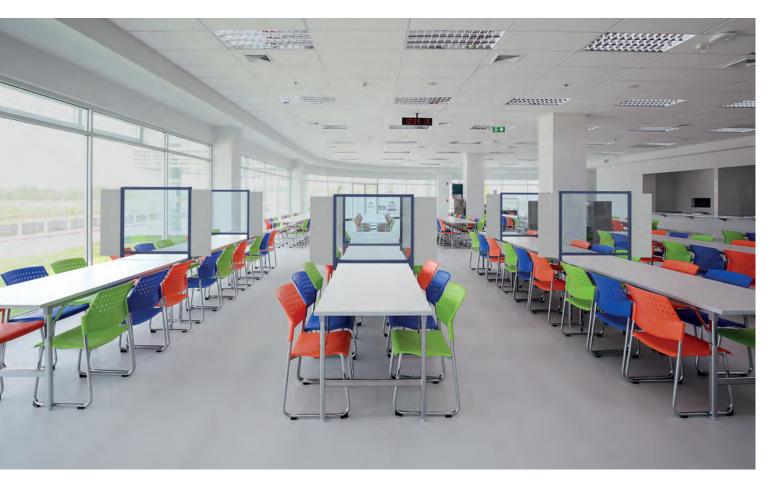

### Refectories

Protection that helps to maintain a direct exchange.

### Maintaining safe food and drink supplies during brakes.

There is often a high rush in the refectory when break times of pupils or students overlap. A lot of protective measures are necessary to meet all the requirements. Our worldwide network enables us to provide them at short notice.