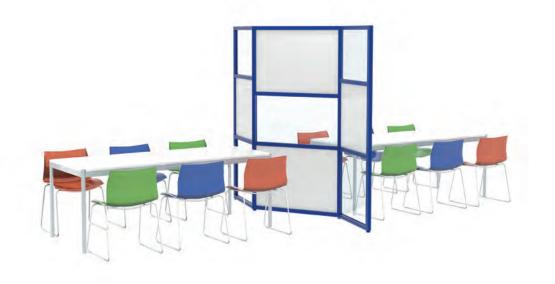

### Refectories

Protection that helps to maintain a direct exchange.

### Maintaining safe food and drink supplies during brakes.

There is often a high rush in the refectory when break times of pupils or students overlap. A lot of protective measures are necessary to meet all the requirements. Our worldwide network enables us to provide them at short notice.