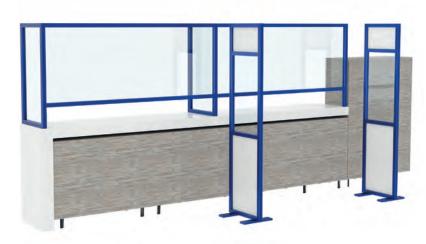

### Registrations

Hygiene protection with opening

### Safe and functional at the same time.

Our hygiene protections adapts to the local conditions – not the other way round. Depending on the purpose and location, openings can be integrated into the partition walls to allow a safe exchange of documents.