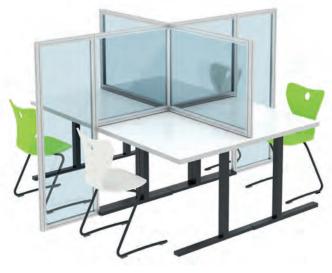

# THE PERFECT PROTECTION FOR ALL AGES.

Solution for teamwork

Safety for students in small spaces

Classrooms

### Making lessons possible even in emergency situations.

Classrooms have limited space. Our modular systems are ideal for using this space efficiently and allowing as many students as possible to attend classes. They can be converted from frontal teaching to group work, depending on the type of lesson: the perfect protection for every situation.