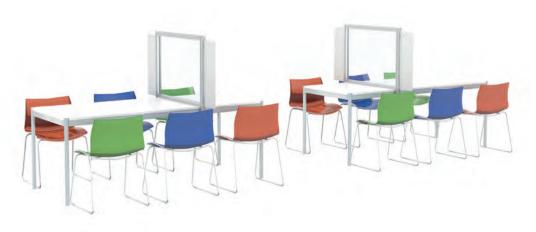

# THE PERFECT PROTECTION FOR ALL AGES.

Solution for teamwork

Safety for students in small spaces

Classrooms

### Making lessons possible even in emergency situations.

Classrooms have limited space. Our modular systems are ideal for using this space efficiently and allowing as many students as possible to attend classes. They can be converted from frontal teaching to group work, depending on the type of lesson: the perfect protection for every situation.