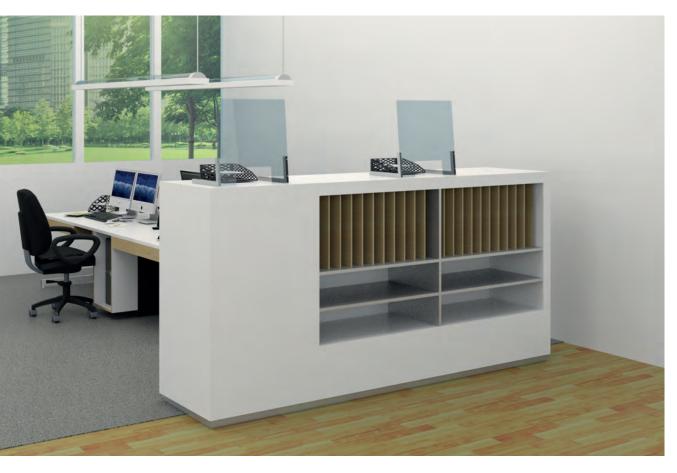

### Registrations

Hygiene protection with opening

### Safe and functional at the same time.

Our hygiene protections adapts to the local conditions – not the other way round. Depending on the purpose and location, openings can be integrated into the partition walls to allow a safe exchange of documents.