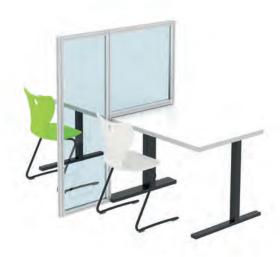

# THE PERFECT PROTECTION FOR ALL AGES.

Solution for teamwork

Safety for students in small spaces

Classrooms

### Making lessons possible even in emergency situations.

Classrooms have limited space. Our modular systems are ideal for using this space efficiently and allowing as many students as possible to attend classes. They can be converted from frontal teaching to group work, depending on the type of lesson: the perfect protection for every situation.