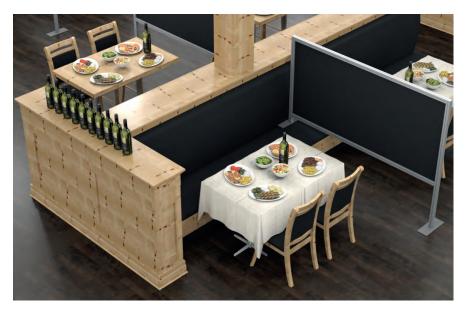

### Creating a relaxed atmosphere.

Especially in the field of catering and foodservice, a pleasant atmosphere of well-being is of utmost importance. To this end, our partition walls provide protection and design at the same time. The surfaces can be decorated with individual graphics to make them fit into the overall concept. If desired, the aluminium extrusions can be coated in any RAL colour.

SEPARATE SPACES For More Privacy.

Restaurants

The partition walls can be equipped with opaque panels, glass or milk glass.