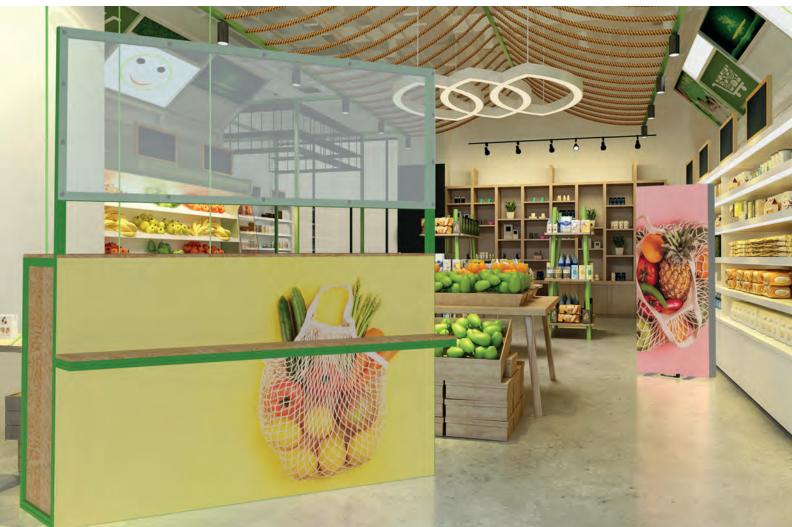

### VERSATILE ADAPTABLE SAFE BUILD TRUST AND CONFIDENCE WITH YOUR CUSTOMERS

Popular meeting places such as cafés, restaurants, hotels or supermarkets attract a large number of visitors. Due to the wide range of products on offer, it is particularly important to gain trust with the customers and build up their loyalty. Our systems help to integrate protective measures into your business premises - individually tailored to your CI. A combination of protection and design.

### Making guidelines and rules visible.

Clearly separated areas make it easier to maintain the prescribed minimum distance. At the supermarket, the car dealers or the hairdresser: these measures help protect employees and customers at the same time.