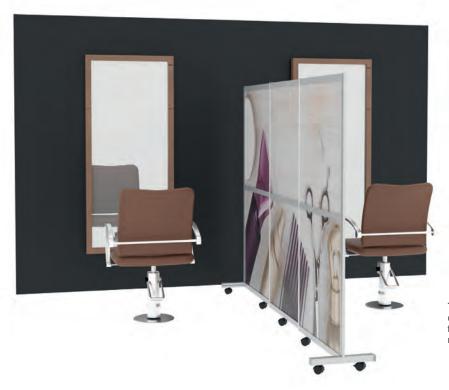

The folding wall elements can be folded out as necessary.

Hairdressers

### Service and safety for the customer.

Many services cannot be provided from a safe distance of 2m. To ensure that customers are still optimally protected, our folding walls can be used to create separate work areas. Just set up the folding wall and fold it open to suit your needs. Thanks to the castors, no effort is required. Quick, safe, adaptable - the perfect solution for everyday work!