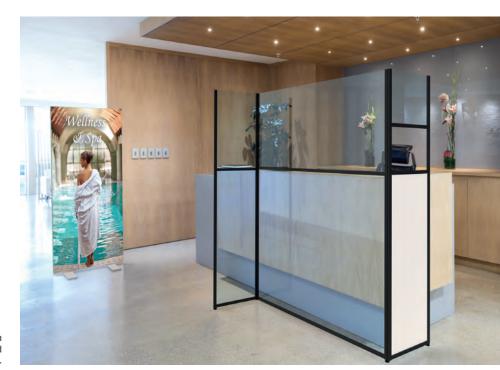

### Protection and information combined.

Our partition wall systems can be customized with different accessories such as brochure racks or monitor mounts. More functions not only to communicate important information but also targeted advertising messages. Our freestanding illuminated displays attract even more attention. With their low weight and fast and easy set-up, they are perfectly suited for mobile use - wherever they are needed.

The folding wall elements can be folded out as necessary.

Hairdressers