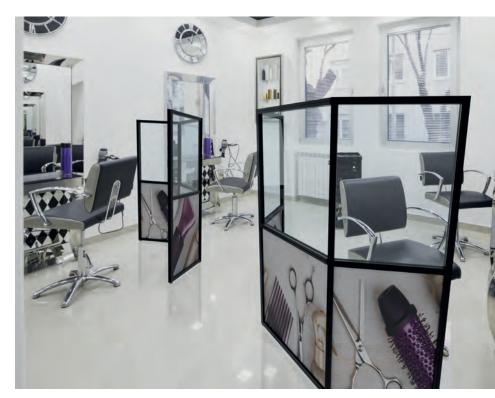

The folding wall elements can be folded out as necessary.

Hairdressers

### Service and safety for the customer.

Many services cannot be provided from a safe distance of 2m. To ensure that customers are still optimally protected, our folding walls can be used to create separate work areas. Just set up the folding wall and fold it open to suit your needs. Thanks to the castors, no effort is required. Quick, safe, adaptable - the perfect solution for everyday work!