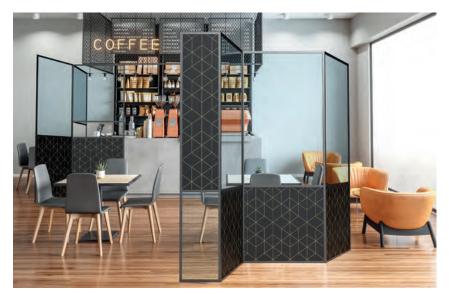

### Creating a relaxed atmosphere.

Especially in the field of catering and foodservice, a pleasant atmosphere of well-being is of utmost importance. To this end, our partition walls provide protection and design at the same time. The surfaces can be decorated with individual graphics to make them fit into the overall concept. If desired, the aluminium extrusions can be coated in any RAL colour.

SEPARATE SPACES For More Privacy.

Restaurants

The partition walls can be equipped with opaque panels, glass or milk glass.