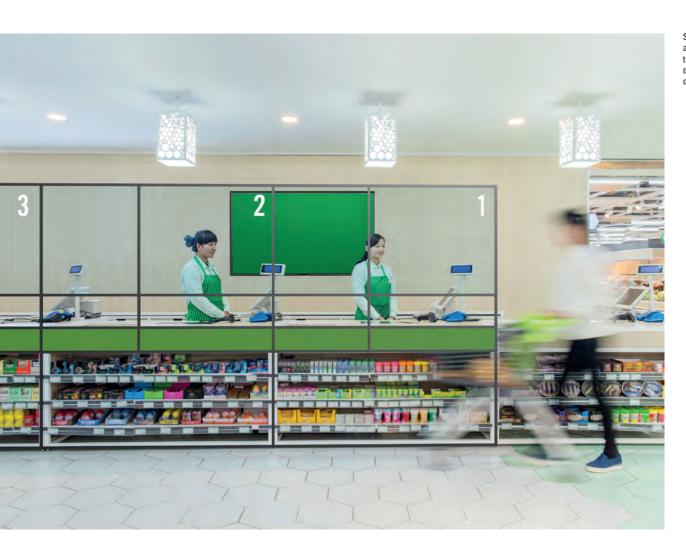

### CONTACTLESS PAYMENT AND DISTANCE.

Aluminium and acrylic glass are particularly easy to clean.

Checkout Areas

Safe shopping experience including payment.