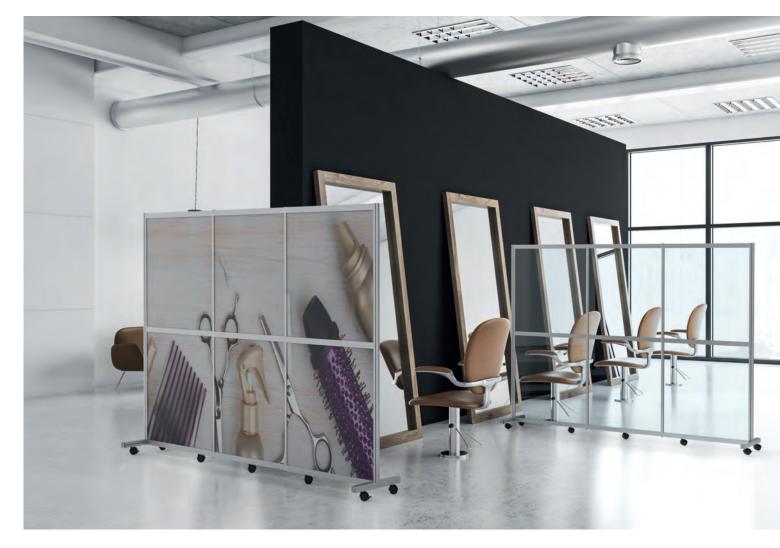

The folding wall elements can be folded out as necessary.

Hairdressers

### Service and safety for the customer.

Many services cannot be provided from a safe distance of 2m. To ensure that customers are still optimally protected, our folding walls can be used to create separate work areas. Just set up the folding wall and fold it open to suit your needs. Thanks to the castors, no effort is required. Quick, safe, adaptable - the perfect solution for everyday work!