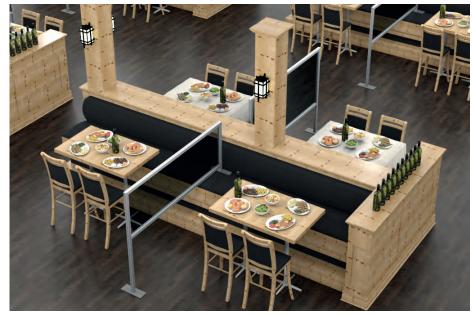

### Creating a relaxed atmosphere.

Especially in the field of catering and foodservice, a pleasant atmosphere of well-being is of utmost importance. To this end, our partition walls provide protection and design at the same time. The surfaces can be decorated with individual graphics to make them fit into the overall concept. If desired, the aluminium extrusions can be coated in any RAL colour.

SEPARATE SPACES For More Privacy.

Restaurants

The partition walls can be equipped with opaque panels, glass or milk glass.