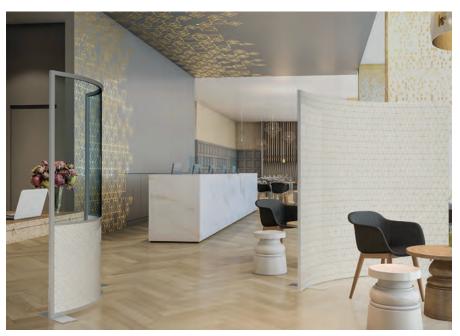

### Protection and information combined.

Our partition wall systems can be customized with different accessories such as brochure racks or monitor mounts. More functions not only to communicate important information but also targeted advertising messages. Our freestanding illuminated displays attract even more attention. With their low weight and fast and easy set-up, they are perfectly suited for mobile use - wherever they are needed.

The folding wall elements can be folded out as necessary.

Hairdressers