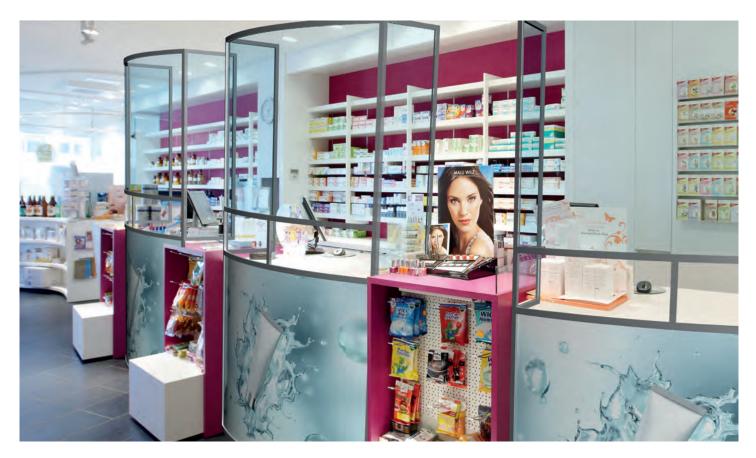

Shielded checkout areas ensure that the minimum distance is observed.

### CONTACTLESS PAYMENT AND DISTANCE.

Aluminium and acrylic glass are particularly easy to clean.

Checkout Areas

Safe shopping experience including payment.

### Making guidelines and rules visible.

Clearly separated areas make it easier to maintain the prescribed minimum distance. At the supermarket, the car dealers or the hairdresser: these measures help protect employees and customers at the same time.