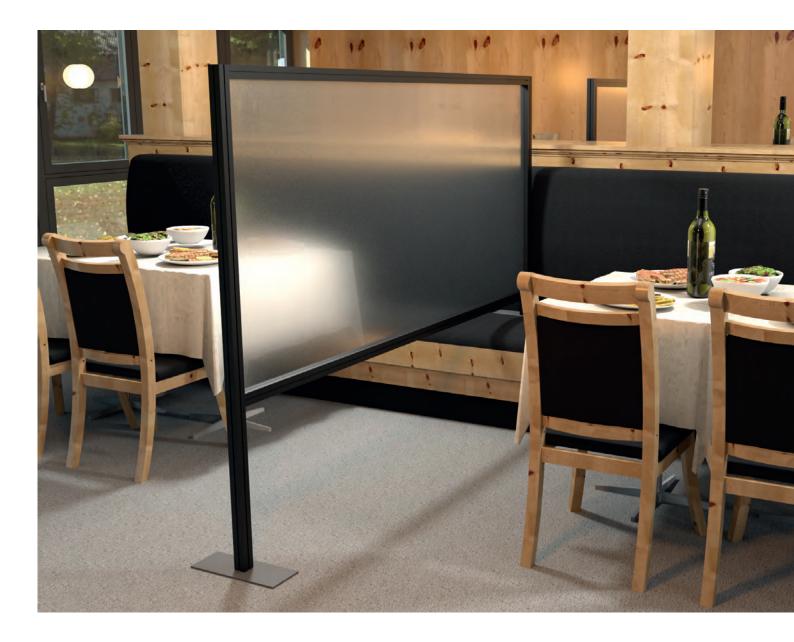

### Creating a relaxed atmosphere.

Especially in the field of catering and foodservice, a pleasant atmosphere of well-being is of utmost importance. To this end, our partition walls provide protection and design at the same time. The surfaces can be decorated with individual graphics to make them fit into the overall concept. If desired, the aluminium extrusions can be coated in any RAL colour.

SEPARATE SPACES For More Privacy.

Restaurants

The partition walls can be equipped with opaque panels, glass or milk glass.