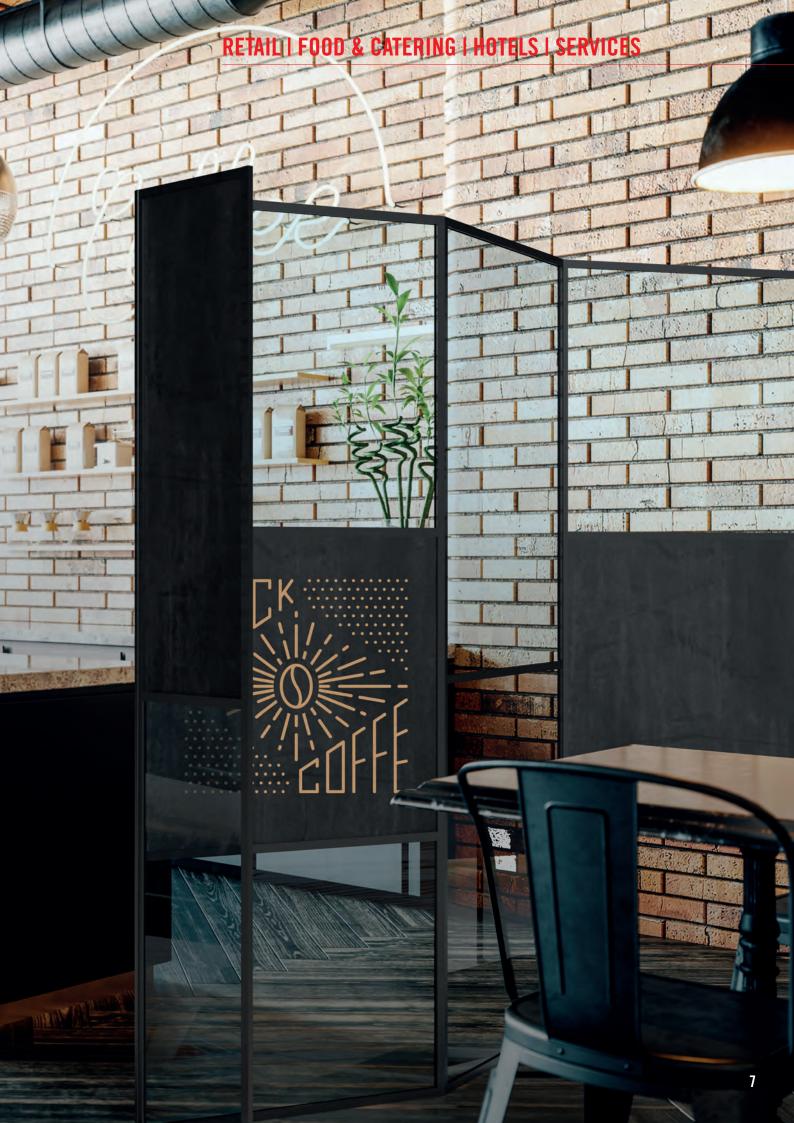

Shielded checkout areas ensure that the minimum distance is observed.

### CONTACTLESS PAYMENT AND DISTANCE.

Aluminium and acrylic glass are particularly easy to clean.

Checkout Areas

Safe shopping experience including payment.