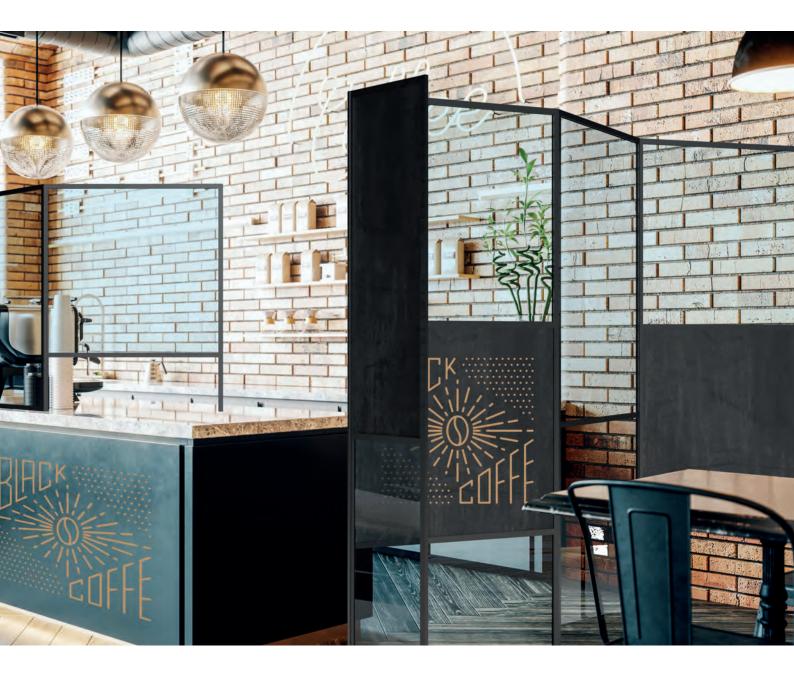

### INTEGRATE PROTECTIVE MEASURES INTO YOUR OWN CI.

The panels can be designed according to your wishes.

Colours to match the design: coated aluminium extrusions.

Restaurants

### Creating a relaxed atmosphere.

Especially in the field of catering and foodservice, a pleasant atmosphere of well-being is of utmost importance. To this end, our partition walls provide protection and design at the same time. The surfaces can be decorated with individual graphics to make them fit into the overall concept. If desired, the aluminium extrusions can be coated in any RAL colour.

SEPARATE SPACES For More Privacy.

Restaurants

The partition walls can be equipped with opaque panels, glass or milk glass.