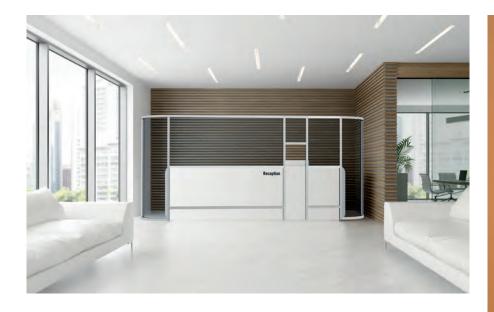

### Protection and information combined.

Our partition wall systems can be customized with different accessories such as brochure racks or monitor mounts. More functions not only to communicate important information but also targeted advertising messages. Our freestanding illuminated displays attract even more attention. With their low weight and fast and easy set-up, they are perfectly suited for mobile use - wherever they are needed.

The folding wall elements can be folded out as necessary.

Hairdressers